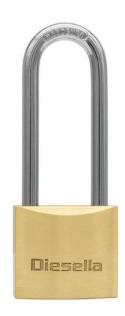

## Brass Padlock Medium 30 mm (Long Shackle) with brass cylinder and hardened steel shackle

## 20165330

Durable and hardened padlock suitable for many locking purposes. Equipped with steel shackle. Housing and cylinder in brass.

## Delivered with 3 keys.

- Hardened Steel Shackle
- Long Shackle, h: 47 mm
- Distance between the shackles: 15 mm
- Shackle diameter: Ø5 mm
- Brass Housing, 30x27x13 mm
- Brass Cylinder
- Three nickel plated brass keys
- Hardened (carburized on surface)