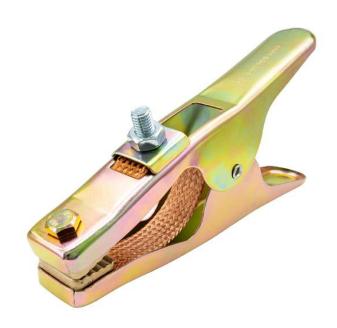

## **Ground Clamp 600A**

## 30172078

The perfect solution for maintaining a reliable ground connection in welding plants and other high voltage applications.

Designed to provide a safe and stable connection between the welding power source and ground.

Made of high quality materials that are designed to withstand high temperatures and resist wear and corrosion. The Ground Clamp is easy to install and adjust, which provides a quick and reliable grounding.