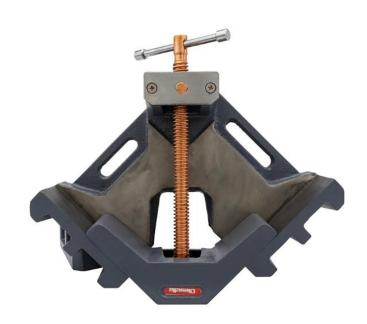

## Welding Vice for 90° with 105 mm jaw width and 60 mm jaw height (Light Duty Work)

## 40047220

Practical 90° angle vise for fastening items perpendicular to each other.

The vise is particularly suitable for welding steel profiles and pipes. The attachment of the spindle is rotatable and thus allows different dimensions to be clamped at the same time.

Made of cast iron with copperplated spindle and base plate with mounting holes.

- 90° angle
- Cast iron
- Ideal for industrial use