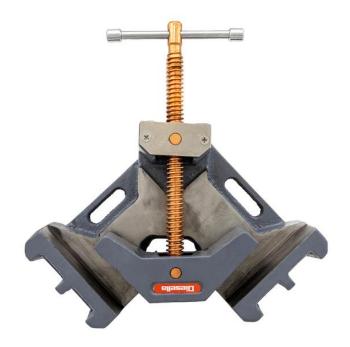

## Welding Vice for 90° with 70 mm jaw width and 35 mm jaw height (Heavy Duty Work)

## 40047210

Practical 90° angle vise for fastening items perpendicular to each other.

The vise is particularly suitable for welding steel profiles and pipes. The attachment of the spindle is rotatable and thus allows different dimensions to be clamped at the same time.

Made of cast iron with copper plated spindle and base plate with mounting holes.

- 90° angle
- Cast iron
- Ideal for industrial use