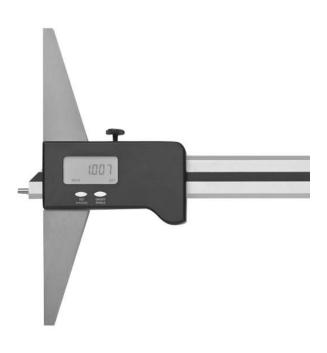

## Aluminium digital Depth Caliper 0- 500x0,01 mm (200 mm bridge)

## 10323400

Top quality produced in the EU with scale and nonius in aluminum.

Delivered in carton box for storage. Robust wooden box can be purchased additionally at Diesella item no. 10189810.

Battery: 1x CR2032 included.

- Sylvac electronics
- Aluminum
- Bridge of hardened and stainless steel
- Nonius division 1/20 mm
- Produced according to factory standards