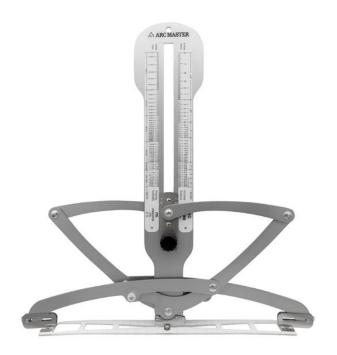

## ARCMASTER ORG-3600 Radius Gauge for external measuring 150-3600 mm

## 10356745

This gauge will take outside radius measurements of cylindrical objects, the curvature of body panels, railing, etc., anything that is not accessible from the inside. These dependable, all-weather gauges are usable in any environment.

The minimum chord (distance between outer contact points) needed for the radius gauge to take a measurement is 14'' (356 mm).

Please know that this gauge is NOT recognized by any (ISO) International Standards Organizations and there is NO calibration certificate for the gauge. The gauge should be used for REFERENCE only. They are NOT registered with any Industry Standards Organization.

| Product specifications |               |
|------------------------|---------------|
| Barcode                | 5708004053965 |
| Measuring range        | External      |
| Radius measuring range | 150 - 3600 mm |
| Gross weight           | 0.720 kg      |
| Net weight             | 0.370 kg      |