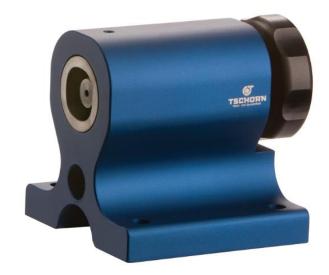

## Assembly system, base unit

## 50450000

Aluminium body. Modular tool holders from steel. Quick and easy exchange system.  $4 \times 90^{\circ}$  revolving. Prevents conus from being damaged. Compact model which requires minimum space. Quick and safe tool exchange within seconds.