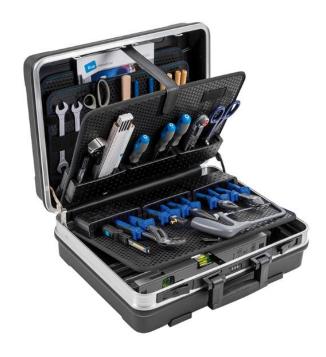

## 70050365

Toolcase i ABS plast with modul tool holders

Practical toolcase made from high impact ABS material in a new and modern design. A robust aluminum frame with hem protections to protect the tools in the case. The toolcase is equipped with 2 lockable cliplocks plus one combination lock to ensure security. 4 additional bottom feet keep the shell scratchfree and the case has a better stand. A robust, comfortable handle provides the necessary comfort when carrying the case. The bottom tray is variable by dividers made of aluminum. Document partition in the lid (A4 format). The Toolcase includes 2 removable tool board with 9 modul tool holders

Volume: 28,1 liter9 modul tool holders

Handle

Combination lock

This toolcase is available in 3 different sizes with either elastic holders, pockets or modules. See them under related items.

NOTE. tools are not included.