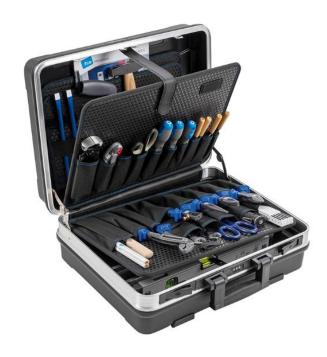

## 70050125

Toolcase i ABS plast with tool pockets

Practical toolcase made from high impact ABS material in a new and modern design. A robust aluminum frame with hem protections to protect the tools in the case. The toolcase is equipped with 2 lockable cliplocks plus one combination lock to ensure security. 4 additional bottom feet keep the shell scratchfree and the case has a better stand. A robust, comfortable handle provides the necessary comfort when carrying the case. The bottom tray is variable by dividers made of aluminum. Document partition in the lid (A4 format). The Toolcase includes 2 removable tool board with 37 tool pockets

Volume: 28,1 liter37 tool pockets

• Handle

Combination lock

This toolcase is available in 3 different sizes with either elastic holders, pockets or modules. See them under related items.

NOTE. tools are not included.