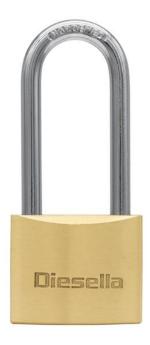

## 20165340

Durable and hardened padlock suitable for many locking purposes. Equipped with steel shackle. Housing and cylinder in brass.

## Delivered with 3 keys.

- Hardened Steel Shackle
- Long Shackle, h: 52 mm
- Distance between the Shackles: 20 mm
- Shackle diameter: Ø6.3 mm
- Brass Housing, 33x40x14 mm
- Brass Cylinder h: 33, w: 40 mm
- Three nickel plated brass keys
- Hardened (carburized on surface)