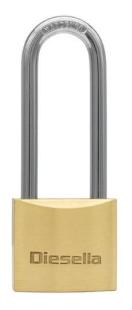

## Brass Padlock Medium 30 mm (Long Shackle) with brass cylinder and hardened steel shackle

## 20165330

Durable and hardened padlock suitable for many locking purposes. Equipped with steel shackle. Housing and cylinder in brass.

## Delivered with 3 keys.

- Hardened Steel Shackle
- Long Shackle, h: 47 mm
- Distance between the shackles: 15 mm
- Shackle diameter: Ø5 mm
- Brass Housing, 30x27x13 mm
- Brass Cylinder
- Three nickel plated brass keys
- Hardened (carburized on surface)