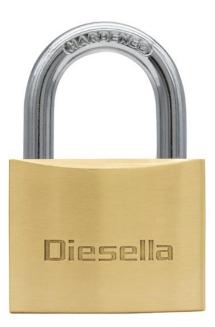

## Brass Padlock X-Large 50 mm with brass cylinder and hardened steel shackle

## 20165150

Durable and hardened padlock suitable for many locking purposes. Equipped with steel shackle. Housing and cylinder in brass.

## Delivered with 3 keys.

- Steel Shackle, h: 27 mm
- Distance between the shackles: 26 mm
- Shackle diameter: Ø8 mm
- Brass Housing, 50x39x16 mm
- Brass Cylinder
- Three nickel plated brass keys
- Hardened (carburized on surface)