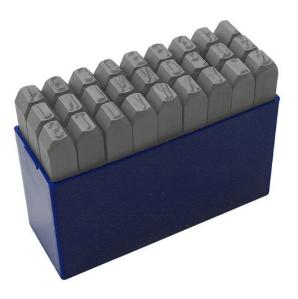

## Capital letter punch set (A-Z+&) with character height 4 mm (Strength 600–800 N/mm2)

## 20134230

Figure punches are used to create new chassis numbers in cars, motorcycles or to mark steel material.

This set is made of tool steel with a hardness of 58-61 HRC (DIN1451). The corners are grounded which gives easy assess to the location of the item.