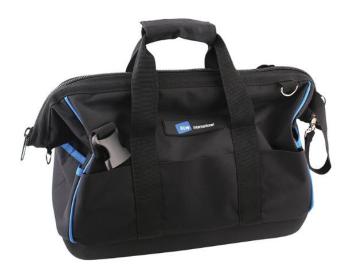

## CARRY Technicians Bag in nylon 390x285x195 mm, Volume 12 kg Model: 116.03

70215235

Carry tool bag

Technical tool bag with water-repellent bottom, strong zipper and shoulder strap. The bag is equipped with 5 pockets inside and 10 outside as well as tape and straps to hold a spirit level.

- 15 tool pockets + 23 elastic tool holders (loops)
- Water-repellent bottom
- Carrier strap included

| Product details |               |
|-----------------|---------------|
| ltem no.        | 70215235      |
| EAN             | 5708004041955 |
| Customs tariff  | 4202129190    |
| Sales Quantity  | 1             |