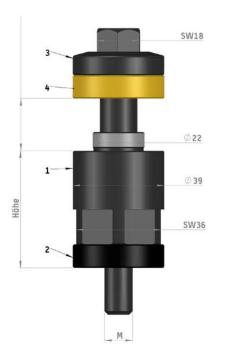

## Clamping bolt 50 mm with M10 thread

## 50338400

Clamping bolts with fixed thread, ring and clamping screw with clamping ring. This is a flexible clamping tool for direct clamping on the machine table with direct fixation in the T-slot. Precise tolerance classes guarantee parallel clamping to the machine table. The clamping ring prevents a damage of the workpiece. Almost all types of flat workpieces can be clamped powerfully and precisely with these clamping bolts. The standard clamping range is 8-40 mm. With the clamping screws (available as spare part) it can be widened to a maximum of 87 mm.