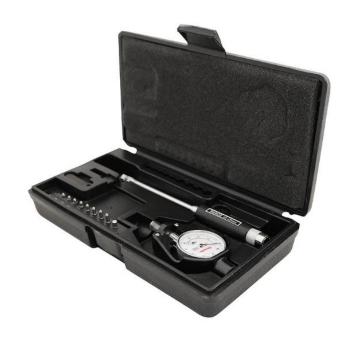

## 10273420

A dial bore gauge is a special tool which is used to accurately measure the inside diameter of a hole, cylinder or pipe.

In conjunction with a micrometer, a bore gauge will give you the exact reading of a bore size. A typical bore gauge is comprised of a shaft with a dial indicator at the top and a measuring sled at the base.

The measuring sled consists of three guides and an actuating plunger. Dial bore gauges give you quick and accurate readings on the size, less than perfect roundness or wear.

| Product details |               |
|-----------------|---------------|
| Item no.        | 10273420      |
| EAN             | 5708004011477 |
| Customs tariff  | 9017300000    |
| Sales Quantity  | 1             |