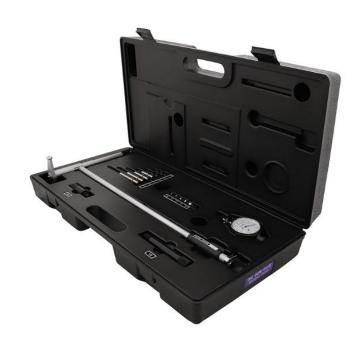

## 10273470

A dial bore gauge is a special tool which is used to accurately measure the inside diameter of a hole, cylinder or pipe.

In conjunction with a micrometer, a bore gauge will give you the exact reading of a bore size. A typical bore gauge is comprised of a shaft with a dial indicator at the top and a measuring sled at the base.

The measuring sled consists of three guides and an actuating plunger. Dial bore gauges give you quick and accurate readings on the size, less than perfect roundness or wear.

| Product details |               |
|-----------------|---------------|
| Item no.        | 10273470      |
| EAN             | 5708004011521 |
| Customs tariff  | 9017300000    |
| Sales Quantity  | 1             |