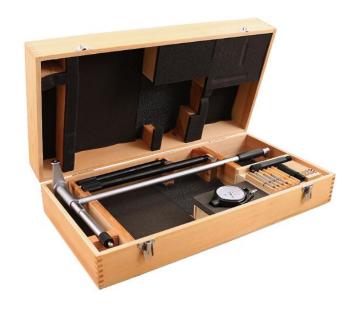

## 10273480

A dial bore gauge is a special tool which is used to accurately measure the inside diameter of a hole, cylinder or pipe.

In conjunction with a micrometer, a bore gauge will give you the exact reading of a bore size. A typical bore gauge is comprised of a shaft with a dial indicator at the top and a measuring sled at the base.

The measuring sled consists of three guides and an actuating plunger. Dial bore gauges give you quick and accurate readings on the size, less than perfect roundness or wear.

| Product details |               |
|-----------------|---------------|
| Item no.        | 10273480      |
| EAN             | 5708004018360 |
| Customs tariff  | 9017300000    |
| Sales Quantity  | 1             |