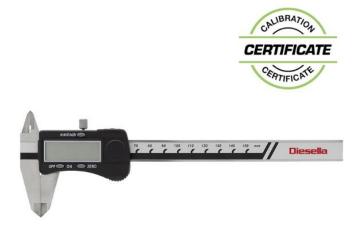

## Digital Caliper 0-150 x 0,01 mm with 40 mm jaws (Incl. Certificate)

## 10215150K

Standard digital caliper in stainless steel. Measuring range from 0-150 mm with 0.01 mm resolution and jaw length of 40 mm. Features: Manual on/off, reset, switch from mm to inch, flat depth gauge, mono-block (extends the life of the caliper).

Delivered in a sturdy plastic box for storage incl. calibration certificate.

Battery: 1xLR44 included.

- Measuring range 0-150 mm(DIN 862)
- Flat depth gauge
- LCD display
- Jaws are made of hardened, stainless steel
- Delivered with calibration certificate