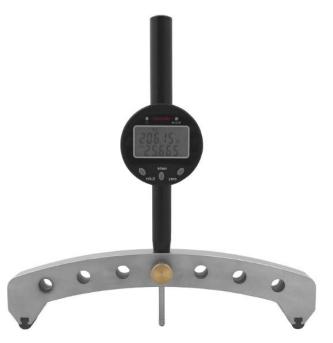

## Digital Radius Gauge 450-2500x0,01 mm for in- and external measuring

## 10356520

Measures radius of inner and outer curves. Comes with 1 pc. measuring bridges (200 mm).Rx indicates the radius to be measured.

## Battery: 1xCR2032 included.

- Incl. 1 piece 200 mm measuring bridge
- Outside and inside radius that can be measured = 450 2500 mm

| Product details |               |
|-----------------|---------------|
| Item no.        | 10356520      |
| EAN             | 5708004051985 |
| Customs tariff  | 9017809000    |
| Sales Quantity  | 1             |