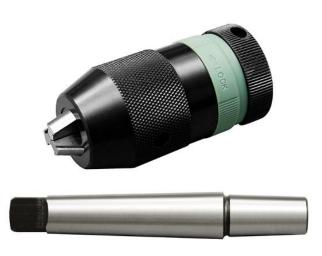

## Drill chuck 1-13 mm B16 incl. MK2 Tapered Arbor

## 92272440

Set with drill chuck and tapered arbor.

The set contains:

1 x 50025420, Self-tightening drill chuck 1-13 mm B16 with lock. Locking system prevents the chuck from loosening by sudden stops or reversing, for both left and right rotation, tapering hole according to DIN 238.

 $1\,x$  50131216, Tapered arbor with MT shank MT 2 / B16. DIN238, sanded and hardened.