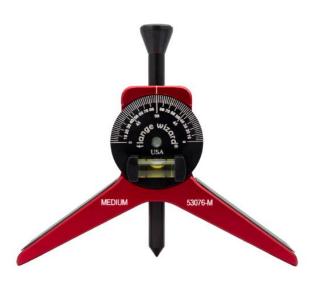

## 35171020

FLANGE WIZARD Medium Magnetic Centering Head (for pipes 6" and larger) is designed to establish and mark a center-line at any angle around the circumference (inside and out) on a pipe or tank. This tool is a must for the welder's or fitters' toolbox.

- Machined from quality aluminum material then anodized for lasting protection
- One piece "Y" shaped body design with 2-1/2° increment dial that turns 360°
- The degree dial has a built-in vial for leveling the tool at various angles
- The hardened center punch (with Safety head) marks your set position by tapping with a hammer
- Magnets in the legs will free up the users hands for a safer and more accurate layout mark