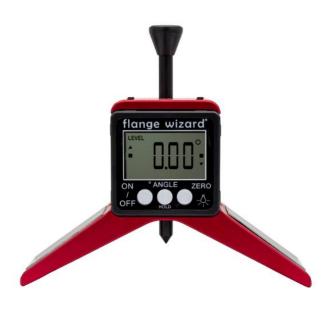

## FLANGE WIZARD Digital Centering head 4x90° for 3"+ pipes with magnet

## 35171030

FLANGE WIZARD Digital Magnetic Centering Head (for pipes 3" and larger) is designed to establish and mark a center-line at any angle around the circumference (inside and out) on a pipe or tank.

## Delivered in compact case.

- Machined from quality aluminum material then anodized for lasting protection
- One piece "Y" shaped body design with a digital display
- The hardened center punch (with Safety head) marks your set position by tapping with a hammer
- Magnets in the legs will free up the users hands for a safer and more accurate layout mark