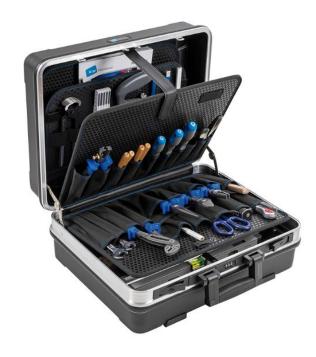

## FLEX Tool case 470x365x200 mm, Volume: 34,3L Model 120.03/P (Pockets)

## 70060130

Toolcase i ABS plast with tool pockets

Practical toolcase made from high impact ABS material in a new and modern design. A robust aluminum frame with hem protections to protect the tools in the case. The toolcase is equipped with 2 lockable cliplocks plus one combination lock to ensure security. 4 additional bottom feet keep the shell scratchfree and the case has a better stand. A robust, comfortable handle provides the necessary comfort when carrying the case. The bottom tray is variable by dividers made of aluminum. Document partition in the lid (A4 format). The Toolcase includes 2 removable tool board with 37 tool pockets

Volume: 34,3 liter37 tool pockets

Handle

• Combination lock

This toolcase is available in 3 different sizes with either elastic holders, pockets or modules. See them under related items.

NOTE. tools are not included.