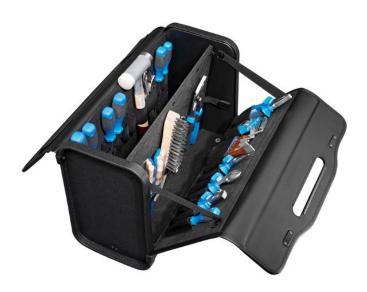

## GAMMA Pilot Tool Bag in synthetic leather 430x320x190 mm, Volume: Model: 207.03

## 70258170

Technical tool bag made of black leather. The bag has a detachable tool board and one side can be lowered so that it is easy to get to the tool. The bag is equipped with 2 combination locks

- 10 tool pockets + 35 elastic tool holders (loops)
- 2 combination locks

NOTE. tools are not included.

| Product details |               |
|-----------------|---------------|
| Item no.        | 70258170      |
| EAN             | 4031541700926 |
| Customs tariff  | 4202129190    |
| Sales Quantity  | 1             |