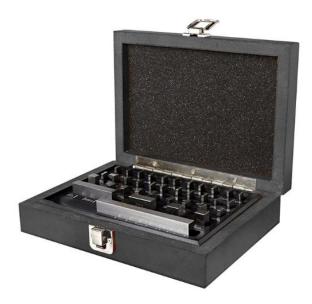

## Gauge Block Set (32 Pcs.) DIN EN ISO 3650 Tolerance Class 1

## 10395610

Gauge blocks in set produced after DIN EN ISO 3650. Made of aged special steel and hardened (HRC 64–66) with slightly bevelled edges. Lapped gauge faces.

The set is supplied including manufacturer test protocol, comparable to national standard. Each gauge block is provided with its own unique identity number. The actual deviation from the nominal dimensions is recorded in the test certificate. The absolute actual dimension is therefore known. Tolerance class 1 for checking standards and gauges.

## **Contains:**

1 pc.: 1,000 / 1,005 / 50 mm 10 pcs.: 1,01 - 1,10 mm 9 pcs.: 1,20 - 2,0 mm 8 pcs.: 3,0 - 10 mm 2 pcs.: 20 - 30 mm

| Product details |               |
|-----------------|---------------|
| ltem no.        | 10395610      |
| EAN             | 5708004054986 |
| Customs tariff  | 90178090      |
| Sales Quantity  | 1             |