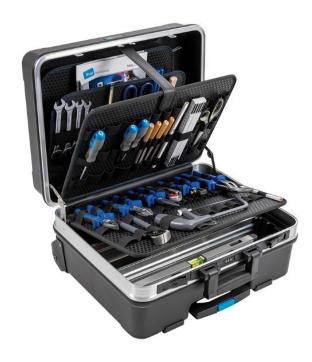

## 70070143

GO Tool case in robust ABS plastic with elastic tool holders

Practical and functional tool case in ABS plastic with aluminum frame which makes it robust. Inside, the suitcase is equipped with a pocket with space for documents, 2 detachable tool boards with 111 elastic tool holders and a bottom with an aluminum dividing system, which can be adjusted individually. The suitcase is also equipped with a combination lock and a robust metal lock, so the bag can be secured. The suitcase has a trolley handle and 2 wheels, so it is easy to carry.

• Volume: 36 liters

- 111 Loops
- Trolley handle
- Combination lock

This suitcase is available in 3 different sizes with either elastic holders, pockets or modules. See them under related items.

NOTE. tools are not included.