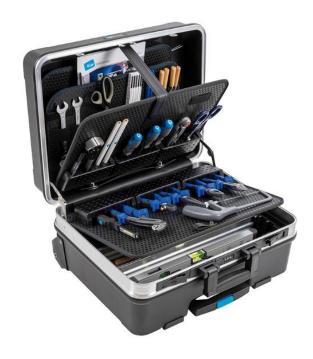

## GO Tool case 480x375x200 mm, Volume: 36L Model: 120.04/M (Modul)

## 70070156

Toolcase i ABS plast with modul tool holders

Practical toolcase made from high impact ABS material in a new and modern design. A robust aluminum frame with hem protections to protect the tools in the case. The toolcase is equipped with 2 lockable cliplocks plus one combination lock to ensure security. 4 additional bottom feet keep the shell scratchfree and the case has a better stand. A robust, comfortable handle provides the necessary comfort when carrying the case. The bottom tray is variable by dividers made of aluminum. Document partition in the lid (A4 format). The Toolcase includes 2 removable tool board with 9 modul tool holders. The toolcase has a telescopic handle and 2 wheels which offers great mobility.

- Volume: 36 liter
- 9 modul tool holders
- Telescopic handle and wheels
- Combination lock

This toolcase is available in 3 different sizes with either elastic holders, pockets or modules. See them under related items.