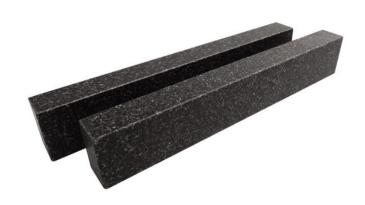

## Granite Measuring beam 250 x 41 x 25 mm DIN 876/0 - 1 pair

## 10576250

Measuring equipment made of natural granite is perfectly suitable for checking various measuring parameters such as: Straightness, angularity, parallelism, position and axial accuracy.