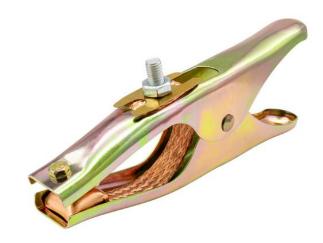

## **Ground Clamp 200A**

## 30172070

The perfect solution for maintaining a reliable ground connection in welding plants and other high voltage applications.

Designed to provide a safe and stable connection between the welding power source and ground.

Made of high quality materials that are designed to withstand high temperatures and resist wear and corrosion. The Ground Clamp is easy to install and adjust, which provides a quick and reliable grounding.

- Made of high quality materials.
- Can withstand high temperatures.
- Easy installation.