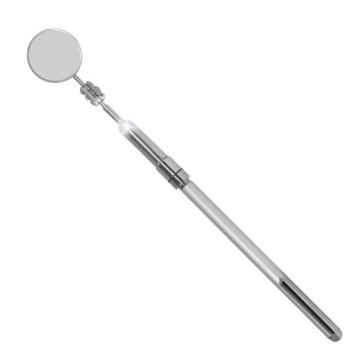

## Telescopic inspection mirror Ø30 mm with LED light (L= 665 mm)

## 15040425

Very robust and powerful LED light source, flexible double-sided mirror that can be rotated in all directions. Pocket clip for quick and easy storage in shirt or trousers. A must-have for quick inspections.