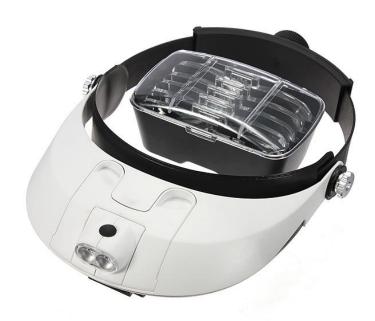

## Head magnifier with LED light and 5 exchangeable lenses

## 15405335

New type of forehead magnifier which comes with 5 different binocular lenses.

Powerful, adjustable LED lighting ensures that items that are worked on are always illuminated down to the smallest detail. The LED light unit can be easily removed and used as table lamp. With strong headband with strong clamping screw.

Delivered incl. storage box for lenses.

- 5 different binocular lenses
- Adjustable LED lighting
- LED can be removed and used as table lamp
- Strong headband