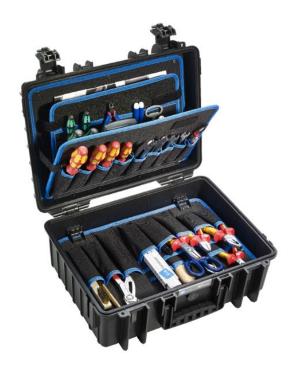

## 70518205

Strong plastic tool case

The tool case is made of strong Polypropylene plastic, which is especially suitable for hard use. The suitcase has 3 detachable tool boards with tool pockets and loops and a bottom with an aluminum dividing system, which can be adjusted individually. Carrying is made easy with the included shoulder strap.

- Volume: 19,1 Liters
- 34 tool pockets + 25 elastic tool holders
- Handles and shoulder straps

This suitcase is available in 4 different sizes. See them under related items.

NOTE. tools are not included.