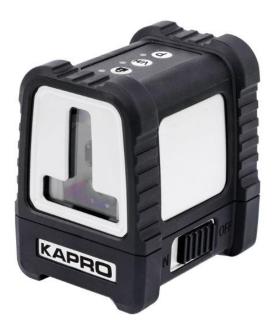

## KAPRO IP65 Prolaser 870G VHX Cross beam laser (Green)

## 10468220

Indoor and outdoor cross laser with horizontal, vertical and crossing laser beams at 90°. Indoor range is 30 m and outdoor range is 50 m.

Delivered with universal wall mount, tripod adapter and bag.