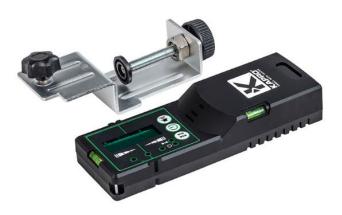

## **KAPRO Laser detector (GREEN)**

## 10468526

Perfect for the following work areas:

- Ceiling and plaster wall installation
- Door and window installation
- Measurement of sockets and plumbing work
- Hanging cabinet assembly and terrace construction
- Measure slopes and roofs

Delivered with Soft case. Battery: 1x9V included.

- Clear indicator light
- Auditory and visual indicators
- Automatic shut-off function
- Precision: High accuracy ± 1.5mm. Low accuracy ± 2.5mm
- Low voltage alarm
- Easy to operate
- Power source: Laminated 9V battery