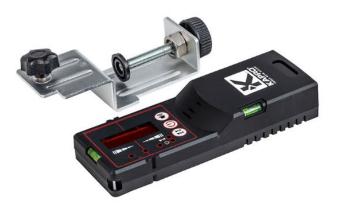

## **KAPRO Laser detector (RED)**

## 10468516

Perfect for the following work areas:

- Ceiling and plaster wall installation
- Door and window installation
- Measurement of sockets and plumbing work
- Hanging cabinet assembly and terrace construction
- Measure slopes and roofs

Delivered with Soft case. Battery: 1x9V included.

- Clear indicator light
- Auditory and visual indicators
- Automatic shut-off function
- Precision: High accuracy ± 1.5mm. Low accuracy ± 2.5mm
- Low voltage alarm
- Easy to operate
- Power source: Laminated 9V battery