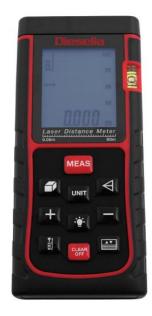

## Laser distance meter 60 Meterx 2,0 mm

## 10460060

Smart and simple laser distance meter with many features for various types of measurements. Ergonomically designed with soft touch keypad with self-explanatory symbols. LCD display with active backlight. The graphic symbols on the display helps the user by measuring processes. Can store up to 100 measurements. At optimal conditions the accuracy is 1,5 mm up to 10 meters.

Battery: 2xAAA included.

- Ergonomically designed
- Soft touch keypad
- LCD display with active backlight
- Can store up to 100 measurements
- Accuracy: ±1,5 mm up to 10 meters