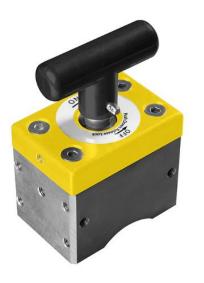

## MAGSWITCH MagSquare 600 with 272 kg magnetic holding force (Sku 8100106)

## 31810130

MagSquare holds almost anything, almost anywhere. MagSquare 600 is an on/off rectangular magnet with a holding force of 272 kg. MagSquares provide a new level of quick and easy workflow for setting up tasks with magnetic products.

## Functions

- Turn on/off Magswitch Magnet control
- 100% demagnetization when switched off
- Stays clean unlike traditional magnetic squares that stick to metal shavings even when turned off, with the Magswitch you won't cut your fingers.
- Magnetic grip on 5 sides strong on 3 sides
- Prism for gripping steel pipes and plates

## Specifications

- Max. Holding force: 272 kg
- Product weight: 1.36 kg
- Dimensions: L76.2 x W50.8 x H104.1 mm
- Magnetic pole footprint: L75 x W51.5 mm

| Product details |               |
|-----------------|---------------|
| ltem no.        | 31810130      |
| EAN             | 0878628000654 |
| Customs tariff  | 85051110      |
| Sales Quantity  | 1             |