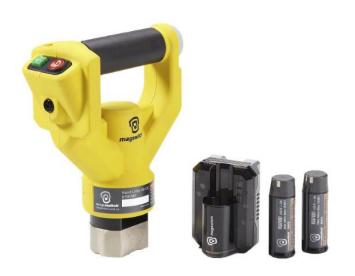

## 31810262

Magswitch hand lifter 60-CE is a one-handed battery operated magnetic lifter delivers more control with the use of only one hand. Push a button to turn on and off to lift and release steel. We built a fail-safe into our technology so if the power runs out while working and the unit is under load, the magnet stays on and the steel won't fall off! Comes with two rechargeable 4V lithium-ion batteries, charger, and holster.