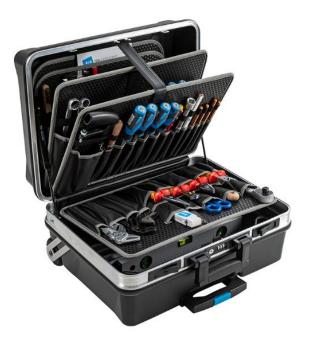

## 70148170

ORCA tool case in strong, but light, HDPE plast.

Large tool case for professional use. Inside the case you have 3 removeable tool boards, individually adjustable dividers and magnetic trays to make sure that small parts stay in place.

The tool case is particularly easy to handle due to the telescopic handle and the 2 replaceable rubber wheels. Even opening the case is made quick and easy thanks to the gas springs. The case is also equipped with a TSA combination lock.

Volume: 42 | Weight: 7,6 kg Max. load: 30 kg

**Dimensions outside:** 533 x 440 x 280 mm **Dimensions inside:** 500 x 372 x 228 mm (103 mm in the bottom + 125 mm in the lid)

- HDPE material, keeps stable and protects against impacts
- Trolley function with smooth running wheels, replaceable individually
- Gas springs for easy opening of the case
- Numerous tool boards
- Magnetic trays for small parts
- TSA combination lock for secure air travel
- . . . . . . . . . . . .