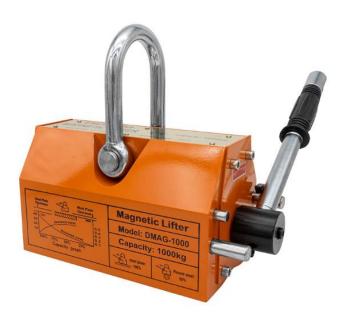

## 30215200

Permanent lifting magnet 1000kg/500kg "DMAG-01000".

It easily handles flat, round and cylindrical loads with an emphasis on safety and convenience.

The magnet body is highly resistant to mechanical damage, the bearings are secured, so their service life is longer. The magnet has a versatile design of lifting eyes for easy hanging. The magnet enables the handling of loads at a maximum temperature of 80° C.

- Nominal lifting capacity for flat material: up to 1000 kg
- Nominal lifting capacity for round material: up to 500 kg
- Temperature: max. 80° C
- Safety factor: 3.5
- Handling of flat, round and cylindrical objects