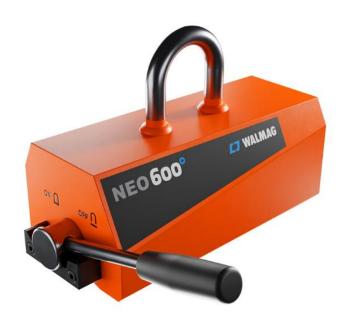

## Permanent lifting magnet 600/300 kg NEO600

## 30274600

It easily handles flat, round, and cylindrical loads with emphasis on safety and convenience. We test each individual magnet for break-away force with an air gap to simulate real operating conditions. The magnet body is highly resistant to mechanical damage, the bearings are secured, so their life span is longer. The magnet features a versatile lifting eye design for easy suspension. The magnet enables load handling at a maximum temperature of 80° C.

- Nominal lifting capacity for flat material: up to 600 kg
- Nominal lifting capacity for round material: up to 300 kg
- Temperature: max. 80° C
- Safety factor: 3+ (tested according to EN 13155)
- Handling flat, round, and cylindrical workpieces
- Lifting of profiled sections and sheets