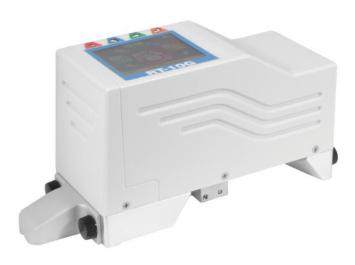

## Portabel roughness gauge with interchangeable probe

## 15216130

The instrument is ideal for quick and easy characterization of the roughness of an object.

Interchangeable probe that allows measurement on more specific areas or items as well as 90 degree rotation of the measurement probe.

Large color display and advanced menu with many display and setting options.