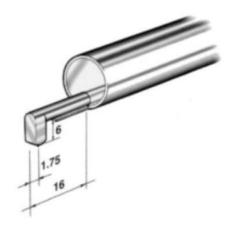

## Probe SB21 for LITESURF roughness tester

## 15216170

Equipped with small sensor/probe used to measure the surface roughness of a material or component.

The probe is attached to the roughness meter and can be moved over the surface while measuring height differences and other surface parameters.

- For flat surfaces and grooves
- For depths up to 5 mm