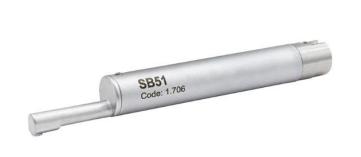

## Probe SB51 for LITESURF roughness tester

## 15216180

A probe for a litesurf roughness meter is a small sensor or probe used to measure the surface roughness of a material or component.

The probe is attached to the roughness meter and can be moved over the surface while measuring height differences and other surface parameters.

- For flat or curved surfaces
- Ideal for measuring at 90°