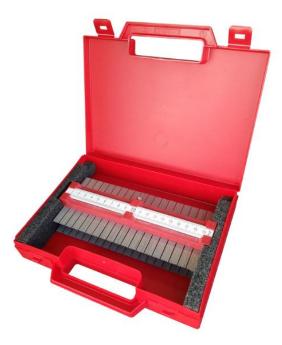

## The set includes:

This box includes 2 profilers each 20 cm long, and gives you a measuring range of 40 cm.

- For measuring and checking profiles
- Round pins made of stainless steel
- Profile length: 20 cm
- Active length: 40 cm
- Height 83 mm
- 4 mm from bottom to pin
- Angle rail included