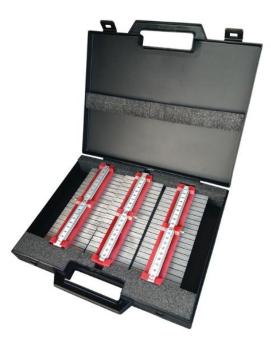

## Profile contour gauge set with 5 units and metering rule

## 10599145

The profiler is a 20 cm. long meauring tool, which can be extended to any desired length by attaching further profiles.

This means, that the user can transfer contours with the utmost accuracy and saving of time. The created shape can be saved and preserved in the included box.

## The set includes:

This box includes 5 profilers each 20 cm long, and gives you a measuring range of 100 cm.

- For measuring and checking profiles
- Round pins made of stainless steel
- Profile length: 20 cm
- Active length: 100 cm
- Height 83 mm
- 4 mm from bottom to pin
- Angle rail included