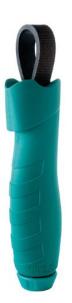

## Safety punch grip in plastic with setting wheel

## 20138010

Diam

Allows a safe distance between the stamping head and the hand of the worker. Avoid injuiries by slipping of the stamping head or similar failures during work.

- Sturdy plastic grip
- Adjustable fitting of the punch by turning the setting wheel
- Suitable for all stamps with a max. cross section of 20x20 mm