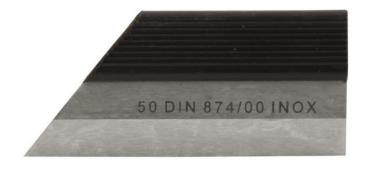

## Straight Edge Rules 50 MM DIN 874/00 (INOX)

## 10425050

- Hardened, ground and finely ground hairline measuring edge.
- 30° slope.
- DIN 874/00.
- Insulated plastic handle as protection against heat
- Stainless steel (INOX)
- With pointed end for checking also in corners, grooves, recesses etc.