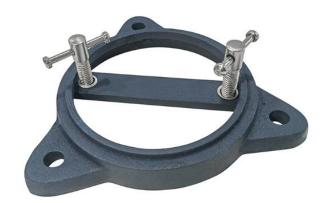

## Swivelbase for HD Bench Vice with 100 mm jaw width (Art. 40031200)

## 40031242

This swivelbase with mounting holes and included screws makes it easy to attach the vise securely to your workbench or any other stable surface. This ensures a safe and stable work platform during use.